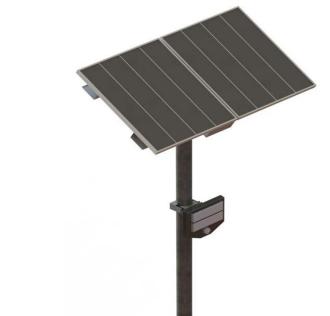

# 90W Solar LED PIR Flood light Model SFSOLFLPIR90HPC-LI

- PIR Motion sensing
- Highpower & Robust
- Lithium Technology
- Alu Zinc / Stainless Steel
- Different Colour Options
- Made in South Africa

The HPC 90w Motion sensing Solar flood light is a compact high power Solar LED flood light design a motion sensor with Lithium battery technology.

### 90W Solar LED PIR Flood light Model SFSOLFLPIR90HPC-LI