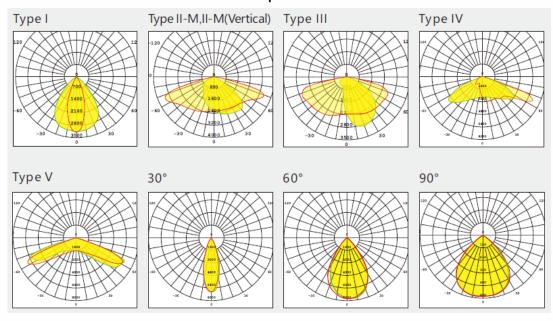

PIR motion sensor is will detect any movement within an 8 meter Radius with a detection zone of 60 degrees from the sensor which will span over a 35 - 40m2 area Light distribution options on the modules are 30, 45, 60, 90 & 110 degrees or with an Asymmetrical lens option.

#### **LENS Options**