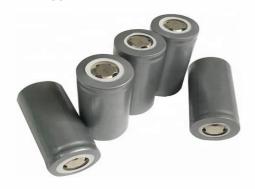

|                                     |
|                           |                                                                                                                  |                                     |
| POLE                      | Opt: Galvanized steel , 8m pole with flood light collar - 101 - 89mm                                             |                                     |
| Powder Coating            | Optional                                                                                                         |                                     |

### 90W Solar LED PIR Flood light Model SFSOLFLPIR90HPC-LI

#### **LED Module**

# Battery Technology- 3.2V Lithium LIFEPO4 Cells





#### **LENS Options**



## Pole mounting options



Components certifications

LM-79 LM-80 TM21 **IP66 IP68 E9** 







LOCALLY MANUFACTURED LED AND SOLAR LED LIGHTING