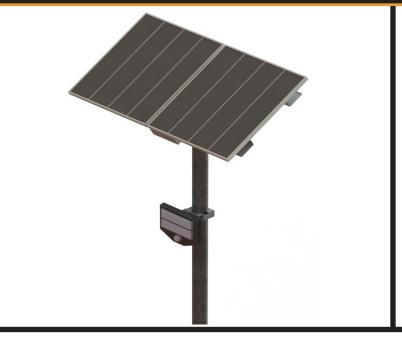

# 90W Solar LED PIR Flood light Model SFSOLFLPIR90HPC-LI

- PIR Motion sensing
- Highpower & Robust
- Lithium Technology
- Alu Zinc / Stainless Steel
- Different Colour Options
- Made in South Africa

The HPC 90w Motion sensing Solar flood light is a compact high power Solar LED flood light design a motion sensor with Lithium battery technology.

### 90W Solar LED PIR Flood light Model SFSOLFLPIR90HPC-LI