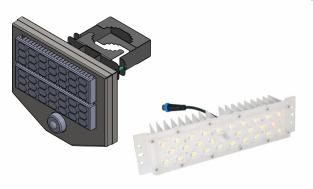

#### **LED Module**

This model is supplied with a 90w Philips SMD LED Module with a lumen output of 160lm/w.

Lighting parameters are based on 12.5 hours per night to operate 365 days per year with a 2 day reserve in Smart power L100% power once the sensor is activated for a period of 20 - 30 seconds dimming back to 35%