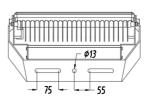

leds luxeon LED Brand:

**Driver Brand:** Meanwell **IP65** Degree of protection: **IK08** IK: CRI: 70/80/90 2700K-6500K Kelvin:

 $\geq 0.95$ Power factor:

PC lens with smart beam Optic:

50000lm Light source lumenoutput: Luminaire lumen output: 45000lm L70 L: B10 B:

EN60598, EN62493, EN61547, EN55015, EN62321 Compliance:

>54000H Lifetime: 8.5kg Weight:

Dimension: 450x235x165mm

Warranty: 5 years

## **TECHNICAL**

## Description

LEDFlood Light for outdoor lighting, comprising:

- -die-casting aluminum body, chemically pre-treated and painted powder coating
- -Very high performance PC lens
- -Full range of beam package: Narrow, Medium, Wide
- -304 Stainless steel external screws

Powered coated steel bracket

Dimmable DALI ballast on request

-3000K~6000K available upon request