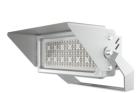

## 300W SPORTSLUMI LED FLOOD LIGHT

## SFLEDFL300SPORTSLUMI

Light Source: **LED** Wattage: 300W

Input voltage: 100-277VAC Lumileds luxeon LED Brand:

**Driver Brand:** Meanwell **IP65** Degree of protection: **IK08** IK: CRI: 70/80/90 2700K-6500K Kelvin:

 $\geq 0.95$ Power factor:

PC lens with smart beam Optic:

50000lm Light source lumenoutput: Luminaire lumen output: 45000lm L70 L: B10 B:

EN60598, EN62493, EN61547, EN55015, EN62321 Compliance:

>54000H Lifetime: 8.5kg Weight:

Dimension: 450x235x165mm

Warranty: 5 years

## Description

LEDFlood Light for outdoor lighting, comprising:

- -die-casting aluminum body, chemically pre-treated and painted powder coating
- -Very high performance PC lens
- -Full range of beam package: Narrow, Medium, Wide
- -304 Stainless steel external screws