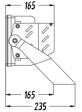

Powered coated steel bracket

Dimmable DALI ballast on request

-3000K~6000K available upon request