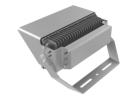

## 300W SPORTSLUMI LED FLOOD LIGHT

## SFLEDFL300SPORTSLUMI

Light Source: **LED** Wattage: 300W

Input voltage: 100-277VAC Lumileds luxeon LED Brand:

**Driver Brand:** Meanwell **IP65** Degree of protection: **IK08** IK: CRI: 70/80/90 2700K-6500K Kelvin:

 $\geq 0.95$ Power factor:

PC lens with smart beam Optic:

50000lm Light source lumenoutput: Luminaire lumen output: 45000lm L70 L: B10 B:

EN60598, EN62493, EN61547, EN55015, EN62321 Compliance:

>54000H Lifetime: 8.5kg Weight:

Dimension: 450x235x165mm

Warranty: 5 years

## Description

LEDFlood Light for outdoor lighting, comprising:

- -die-casting aluminum body, chemically pre-treated and painted powder coating
- -Very high performance PC lens
- -Full range of beam package: Narrow, Medium, Wide
- -304 Stainless steel external screws