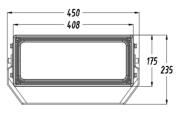

Lumileds luxeon LED Brand:

**Driver Brand:** Meanwell **IP65** Degree of protection: **IK08** IK: CRI: 70/80/90 2700K-6500K Kelvin:

 $\geq 0.95$ Power factor:

PC lens with smart beam Optic:

50000lm Light source lumenoutput: Luminaire lumen output: 45000lm L70 L: B10 B:

EN60598, EN62493, EN61547, EN55015, EN62321 Compliance:

>54000H Lifetime: 8.5kg Weight:

Dimension: 450x235x165mm

Warranty: 5 years

## **TECHNICAL**

## Description

LEDFlood Light for outdoor lighting, comprising:

- -die-casting aluminum body, chemically pre-treated and painted powder coating
- -Very high performance PC lens
- -Full range of beam package: Narrow, Medium, Wide
- -304 Stainless steel external screws

Powered coated steel bracket

Dimmable DALI ballast on request

-3000K~6000K available upon request