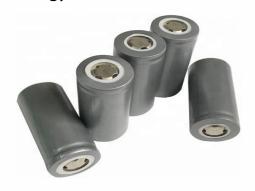

|
|                                    | 3CR12 Stainless steel optional for coastal environments       |                                     |
| POLE                               | Galvanized steel ,3m pole with flood light collar - 76 - 60mm |                                     |
| Powder Coating                     | Optional                                                      |                                     |
| . This country                     | Ориона                                                        |                                     |

### 20W Solar LED PIR Flood light Model SFSOLFLPIR20HPC-LI

#### **LED Module**



#### **Distribution Curve Flux**

Illumination Cone Curve 1.0 3.0

C90-C270

# Battery Technology- 3.2V Lithium LIFEPO4 Cells



**LENS Options** 



# Pole mounting options



Components certifications

LM-79 LM-80 TM21 **IP66 IP68 LIII**