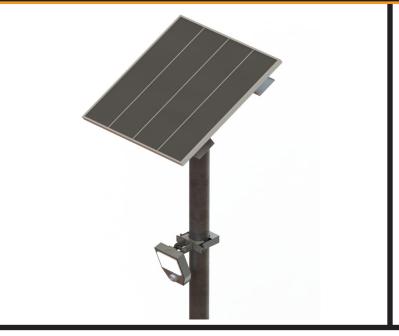

# 20W Solar LED PIR Flood light Model SFSOLFLPIR20HPC-LI

- PIR Motion sensing
- Highpower & Robust
- Lithium Technology
- Alu Zinc / Stainless Steel
- Different Colour Options
- Made in South Africa

The 20w HPC Motion sensing Solar flood light is a compact high power Solar LED flood light design a motion sensor with Lithium battery technology.

### 20W Solar LED PIR Flood light Model SFSOLFLPIR20HPC-LI