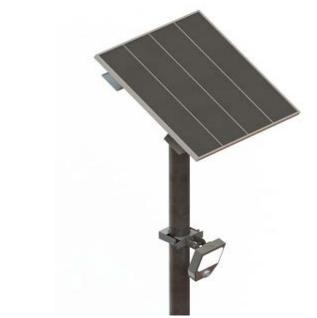

# 20W Solar LED PIR Flood light Model SFSOLFLPIR20HPC-LI

- PIR Motion sensing
- Highpower & Robust
- Lithium Technology
- Alu Zinc / Stainless Steel
- Different Colour Options
- Made in South Africa

The 20w HPC Motion sensing Solar flood light is a compact high power Solar LED flood light design a motion sensor with Lithium battery technology.

### 20W Solar LED PIR Flood light Model SFSOLFLPIR20HPC-LI

# Pole mounting options

Components certifications

LM-79 LM-80 TM21 **IP66 IP68 LIII** 