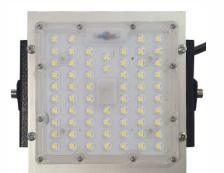

#### **LED Module**

This model is supplied with a 20w Philips SMD LED Module with a lumen output of 160lm/w.

Lighting parameters are based on 12.5 hours per night to operate 365 days per year with a 2 day reserve in Smart power L100% power once the sensor is activated for a period of 20 - 30 seconds dimming back to 35%