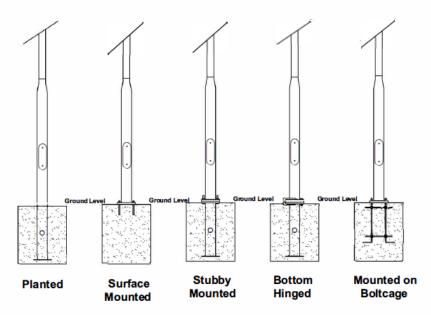

# Pole mounting options

Components certifications

LM-79 LM-80 TM21 **IP66 IP68 LIII** 