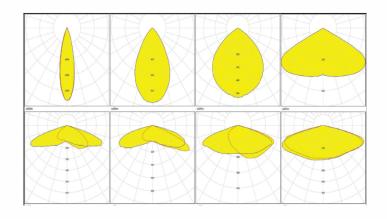

PIR motion sensor is will detect any movement within an 8 meter Radius with a detection zone of 60 degrees from the sensor which will span over a 35 - 40m2 area Light distribution options on the modules are 30, 45, 60, 90 & 110 degrees or with an Asymmetrical lens option.

#### **Distribution Curve Flux**

Illumination Cone Curve 1.0 3.0

C90-C270