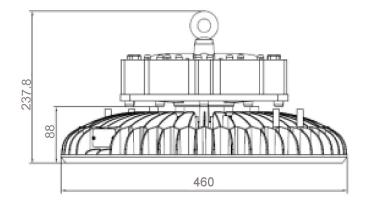

ighbay











Light Source: LED Wattage: 240W Insulation class: Degree of protection: lp65 IK: lk08 CRI: 70 Kelvin: 5000K Input voltage: 100-240V AC Power factor: ≥0.95

Optic: PC lens with smart beam

Light source lumen output: 34000lm Luminaire lumen output: 31200lm L: L70

Compliance: EN60598,EN62493,EN61547,EN55015,EN62321

Lifetime: >54000h Product weight: 9.0KG Warranty: 5 years



## TECHNICAL DRAWINGS

## Description

LED highbay for indoor and outdoor lighting, comprising:

- -Die-casting aluminum body, chemically pre-treated and painted powder coating
- -Very high performance PC lens
- -Full range of beam package for different levels of road
- -304 Stainless steel external screws

Powered coated steel bracket

Dimmable ballast on request

-3000K~6000K available upon request