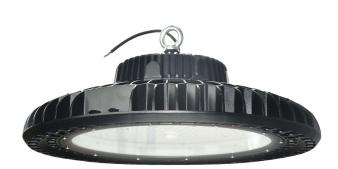

## Compact 240w LED highbay

Light Source: LED Wattage: 240W Insulation class: Degree of protection: lp65 IK: lk08 CRI: 70 Kelvin: 5000K Input voltage: 100-240V AC Power factor: ≥0.95

Optic: PC lens with smart beam

## Description

LED highbay for indoor and outdoor lighting, comprising:

- -Die-casting aluminum body, chemically pre-treated and painted powder coating
- -Very high performance PC lens
- -Full range of beam package for different levels of road
- -304 Stainless steel external screws