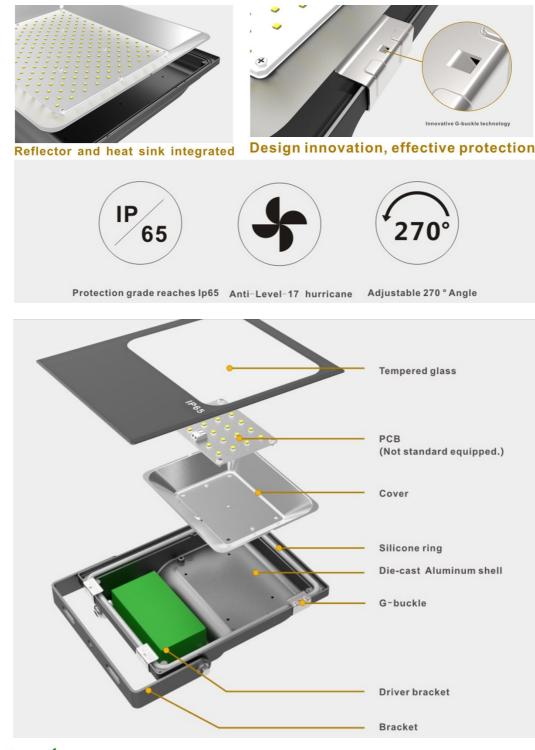

LED FLOOD - MODEL SFLEDFL120SMD LM

Our compact LED Flood light adopts a new 3rd generation LED Flood light heatsink, Ultra slim sleek design. LED Flood light reflector and heatsink integrated, Pure aluminum structure for heat dissipation. New processing technology of LED light fixtures ensuring performance and long service life. Professional optical design, lumen efficiency can be increased by 50%, More than 130lm/w. 3 or 5-year warranty available