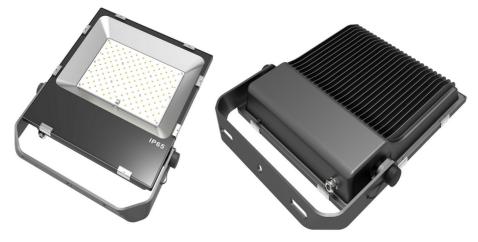

LED FLOOD - MODEL SFLEDFL120SMD LM

Our compact LED Flood light adopts a new 3rd generation LED Flood light heatsink, Ultra slim sleek design. LED Flood light reflector and heatsink integrated, Pure aluminum structure for heat dissipation. New processing technology of LED light fixtures ensuring performance and long service life. Professional optical design, lumen efficiency can be increased by 50%, More than 130lm/w. 3 or 5-year warranty available

## Compact & Innovative Design