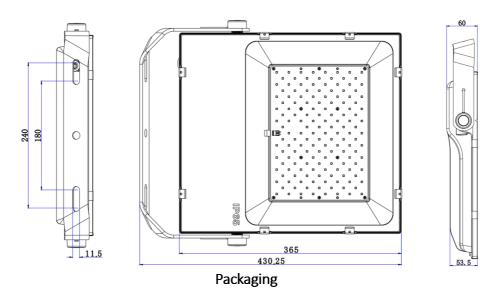

**Product Dimensions** 

1pcs in a carton. Carton Size: 51\*43\*13.5cm. 6.5KG/CARTONS