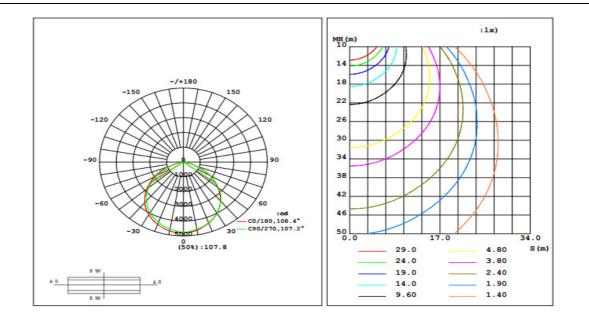

## **Technical Info**

| Product Name: | Compact                                              |
|---------------|------------------------------------------------------|
| Model NO.:    | SFLEDFL120SMDLM                                      |
| Power:        | 120W                                                 |
| LED Chip      | Philips SMD LED                                      |
| Lamp housing  | aluminum                                             |
| Power Factor: | PF>0.95                                              |
| Input Voltage | 85-265V AC                                           |
| THD:          | THD<10%                                              |
| IP Grade:     | IP65                                                 |
| CRI:          | Ra>80                                                |
| Lumen:        | 120W>15600lm                                         |
| Beam Angle:   | 110°                                                 |
| Color:        | Warm white / nature white/ Cool White                |
| Working Temp: | -40~60                                               |
| Warranty      | 5 Years warranty (Life time is more than 50000hours) |
| Certification | IEC60598-1 / IEC 60598-2-5 / IEC62031                |