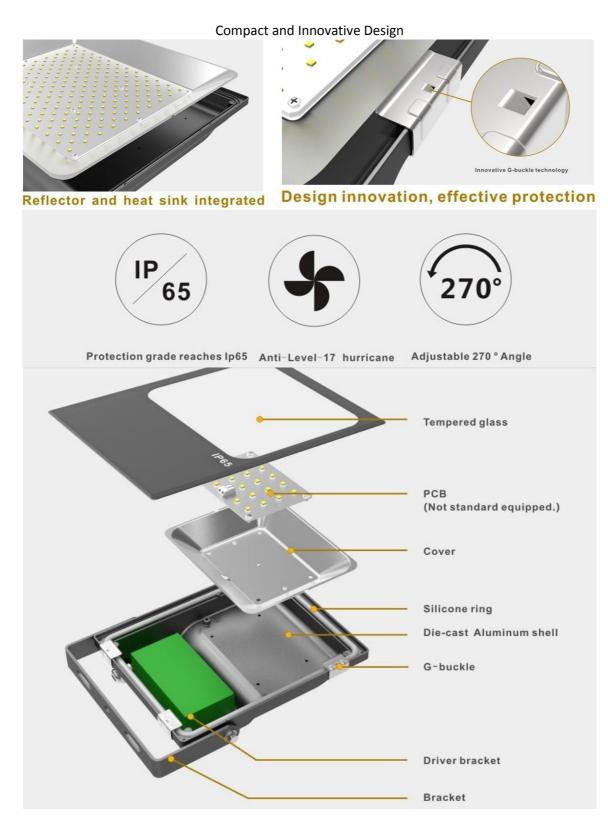

LED FLOOD - MODEL SFLEDFL30SMDLM

Our compact LED Flood light adopts a new 3rd generation LED Flood light heatsink, Ultra slim sleek design. LED Flood light reflector and heatsink integrated, Pure aluminum structure for heat dissipation. New processing technology of LED light fixtures ensuring performance and long service life. Professional optical design, lumen efficiency can be increased by 50%, More than 130lm/w. 3 or 5-year warranty available

## **Technical Specifications**

| Product Name: | Compact LED Flood                                        |
|---------------|----------------------------------------------------------|
| Model NO.:    | SFLEDFL30SMDLM                                           |
| Power:        | 30W                                                      |
| LED Chip      | Phillips SMD LED                                         |
| Lamp housing  | aluminum                                                 |
| Power Factor: | PF>0.95                                                  |
| Input Voltage | 85-265V AC / 12 VDC                                      |
| THD:          | THD<10%                                                  |
| IP Grade:     | IP65                                                     |
| CRI:          | Ra> 80                                                   |
| Lumen:        | 30W>3900lm                                               |
| Beam Angle:   | 110°                                                     |
| Color:        | Warm white / nature white/ Cool White                    |
| Working Temp: | -40~60°C                                                 |
| Warranty      | 3 - 5 Years warranty (Life time is more than 50000hours) |
| Certification | IEC60598-1 / IEC 60598-2-5 / IEC62031                    |