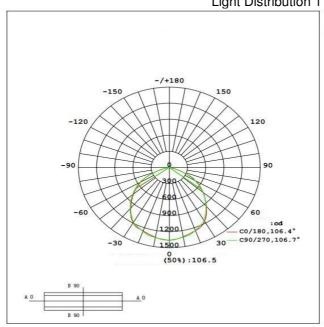

|
| THD:          | THD<10%                                                  |
| IP Grade:     | IP65                                                     |
| CRI:          | Ra> 80                                                   |
| Lumen:        | 30W>3900lm                                               |
| Beam Angle:   | 110°                                                     |
| Color:        | Warm white / nature white/ Cool White                    |
| Working Temp: | -40~60°C                                                 |
| Warranty      | 3 - 5 Years warranty (Life time is more than 50000hours) |
| Certification | IEC60598-1 / IEC 60598-2-5 / IEC62031                    |







LOCALLY MANUFACTURED LED AND SOLAR LED LIGHTING

Light Distribution 110 Deg





## 122 78





**Packing** 

20KG/CARTONS 20pcs in a carton. Carton Size: 53.5\*40.5\*26cm.