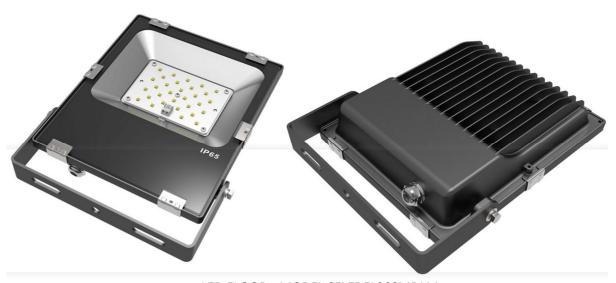

LED FLOOD - MODEL SFLEDFL30SMDLM

Our compact LED Flood light adopts a new 3rd generation LED Flood light heatsink, Ultra slim sleek design. LED Flood light reflector and heatsink integrated, Pure aluminum structure for heat dissipation. New processing technology of LED light fixtures ensuring performance and long service life. Professional optical design, lumen efficiency can be increased by 50%, More than 130lm/w. 3 or 5-year warranty available

## **Technical Specifications**

| Product Name: | Compact LED Flood                                        |
|---------------|----------------------------------------------------------|
| Model NO.:    | SFLEDFL30SMDLM                                           |
| Power:        | 30W                                                      |
| LED Chip      | Phillips SMD LED                                         |
| Lamp housing  | aluminum                                                 |
| Power Factor: | PF>0.95                                                  |
| Input Voltage | 85-265V AC / 12 VDC                                      |
| THD:          | THD<10%                                                  |
| IP Grade:     | IP65                                                     |
| CRI:          | Ra> 80                                                   |
| Lumen:        | 30W>3900lm                                               |
| Beam Angle:   | 110°                                                     |
| Color:        | Warm white / nature white/ Cool White                    |
| Working Temp: | -40~60°C                                                 |
| Warranty      | 3 - 5 Years warranty (Life time is more than 50000hours) |
| Certification | IEC60598-1 / IEC 60598-2-5 / IEC62031                    |