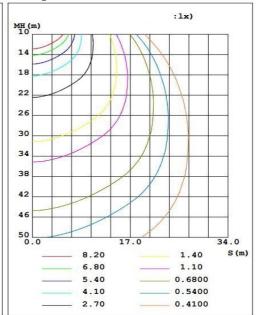

|
| THD:          | THD<10%                                                  |
| IP Grade:     | IP65                                                     |
| CRI:          | Ra> 80                                                   |
| Lumen:        | 30W>3900lm                                               |
| Beam Angle:   | 110°                                                     |
| Color:        | Warm white / nature white/ Cool White                    |
| Working Temp: | -40~60°C                                                 |
| Warranty      | 3 - 5 Years warranty (Life time is more than 50000hours) |
| Certification | IEC60598-1 / IEC 60598-2-5 / IEC62031                    |







LOCALLY MANUFACTURED LED AND SOLAR LED LIGHTING

Light Distribution 110 Deg





## 122 78





**Packing** 

20KG/CARTONS 20pcs in a carton. Carton Size: 53.5\*40.5\*26cm.