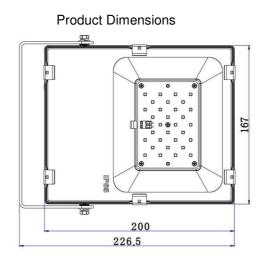

## **Technical Specifications**

| Product Name: | Compact LED Flood                                        |
|---------------|----------------------------------------------------------|
| Model NO.:    | SFLEDFL30SMDLM                                           |
| Power:        | 30W                                                      |
| LED Chip      | Phillips SMD LED                                         |
| Lamp housing  | aluminum                                                 |
| Power Factor: | PF>0.95                                                  |
| Input Voltage | 85-265V AC / 12 VDC                                      |
| THD:          | THD<10%                                                  |
| IP Grade:     | IP65                                                     |
| CRI:          | Ra> 80                                                   |
| Lumen:        | 30W>3900lm                                               |
| Beam Angle:   | 110°                                                     |
| Color:        | Warm white / nature white/ Cool White                    |
| Working Temp: | -40~60°C                                                 |
| Warranty      | 3 - 5 Years warranty (Life time is more than 50000hours) |
| Certification | IEC60598-1 / IEC 60598-2-5 / IEC62031                    |