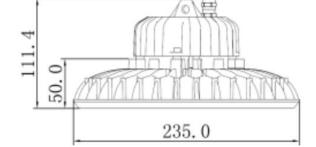

## TECHNICAL DRAWINGS Description

LED highbay for indoor and outdoor lighting, comprising:

- -Die-casting aluminum body, chemically pre-treated and painted powder coating
- -Very high performance PC lens
- -Full range of beam package for different levels of road
- -304 Stainless steel external screws