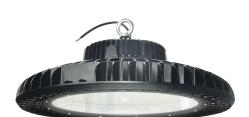

## Compact 60w LED highbay

Light Source: LED Wattage: 60W Insulation class: Degree of protection: lp65 IK: lk08 CRI: 70 Kelvin: 5000K Input voltage: 100-240V AC Power factor: ≥0.95

Optic: PC lens with smart beam

## TECHNICAL DRAWINGS Description

LED highbay for indoor and outdoor lighting, comprising:

- -Die-casting aluminum body, chemically pre-treated and painted powder coating
- -Very high performance PC lens
- -Full range of beam package for different levels of road
- -304 Stainless steel external screws