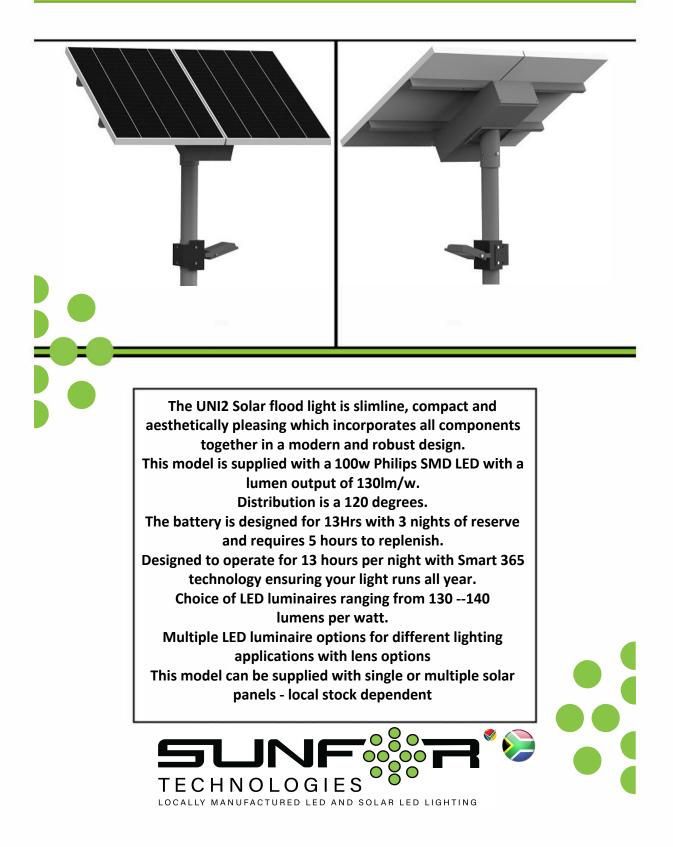

## Model - SFSOLFL100UNI2-LI

| LIGHT                                 | Power                                                                                                                                                 | 100W                          |
|---------------------------------------|-------------------------------------------------------------------------------------------------------------------------------------------------------|-------------------------------|
|                                       | LED                                                                                                                                                   | Philips                       |
|                                       | IP Rating                                                                                                                                             | IP 65                         |
|                                       | Flux @ CCT 5700 - 6000K                                                                                                                               | 13000                         |
|                                       | CRI - Colour Rendering Index                                                                                                                          | 80                            |
|                                       | Optical control                                                                                                                                       | Glass Lens                    |
|                                       | Average Lifespan                                                                                                                                      | 8 years                       |
|                                       | Operating temperature                                                                                                                                 | -30 Deg ~ + 45 Deg            |
|                                       | Mounting height                                                                                                                                       | 9 meter above surface         |
|                                       | Beam angle                                                                                                                                            | 120 degrees                   |
|                                       | Lumen per watt                                                                                                                                        | 130                           |
|                                       | Pole to pole distance                                                                                                                                 | 35 meters                     |
| BATTERY                               | Lithium Ferro Phosphate                                                                                                                               | Sharp / LG                    |
|                                       | Voltage                                                                                                                                               | 25.6v                         |
|                                       | Watt Hours                                                                                                                                            | 2048Wh                        |
|                                       | Lifespan                                                                                                                                              | 2000 cycles                   |
| SOLAR<br>PANEL                        | Power                                                                                                                                                 | 380w                          |
|                                       | Voltage                                                                                                                                               | 36v                           |
|                                       | Maximum current                                                                                                                                       | 9.6 Amp                       |
| CONTROLLER                            | Charging method                                                                                                                                       | МРРТ                          |
|                                       | Dimming parameters                                                                                                                                    | 100 / 70 / 50 & 30%           |
|                                       | Day night sensor                                                                                                                                      | Integrated Day / Night sensor |
|                                       | Lighting parameters                                                                                                                                   | 4 stage programmable          |
|                                       | Electrical parameters                                                                                                                                 | Temperature compensation      |
|                                       |                                                                                                                                                       | Overheating, overcharging and |
|                                       |                                                                                                                                                       | over discharging protections  |
| BATTERY<br>CRADLE<br>AND<br>ENCLOSURE | A Grade steel treated with anti rust and powder coated<br>Manufactured in an SABS approved facility with<br>ISO 9001 - 3CR12 stainless steel optional |                               |
| POLE                                  | Galvanized with an option to powder coat -10m (127 - 114mm collar)                                                                                    |                               |
| WARRANTY                              | 3 years on all components - option to extend                                                                                                          |                               |