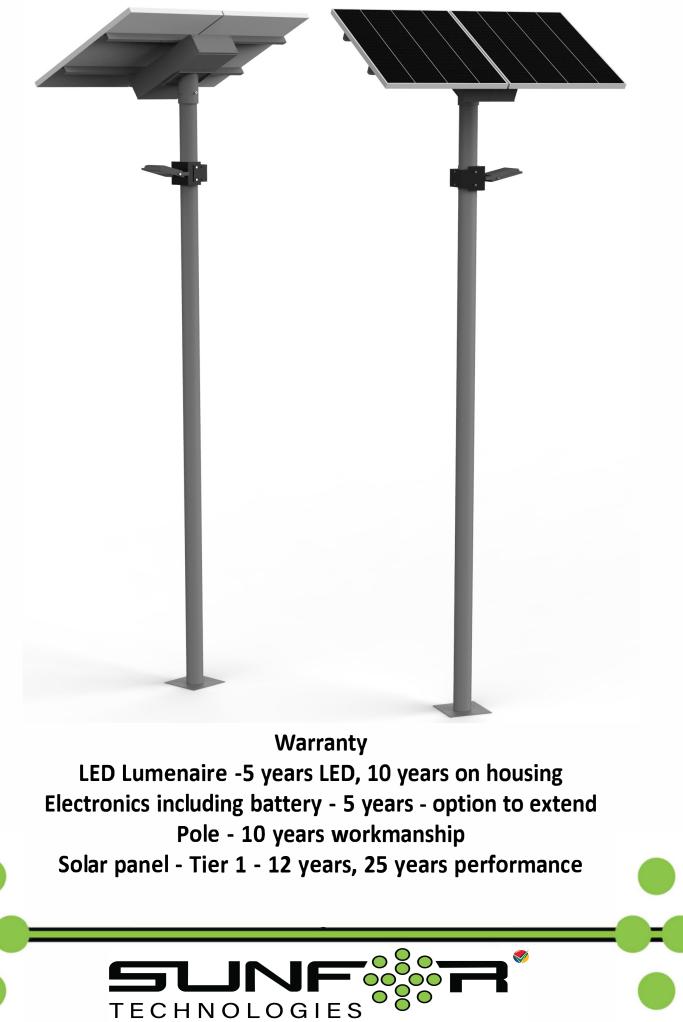

## Model - SFSOLFL100UNI2-LI

| LIGHT                                 | Power                                                                                                                                                 | 100W                          |
|---------------------------------------|-------------------------------------------------------------------------------------------------------------------------------------------------------|-------------------------------|
|                                       | LED                                                                                                                                                   | Philips                       |
|                                       | IP Rating                                                                                                                                             | IP 65                         |
|                                       | Flux @ CCT 5700 - 6000K                                                                                                                               | 13000                         |
|                                       | CRI - Colour Rendering Index                                                                                                                          | 80                            |
|                                       | Optical control                                                                                                                                       | Glass Lens                    |
|                                       | Average Lifespan                                                                                                                                      | 8 years                       |
|                                       | Operating temperature                                                                                                                                 | -30 Deg ~ + 45 Deg            |
|                                       | Mounting height                                                                                                                                       | 9 meter above surface         |
|                                       | Beam angle                                                                                                                                            | 120 degrees                   |
|                                       | Lumen per watt                                                                                                                                        | 130                           |
|                                       | Pole to pole distance                                                                                                                                 | 35 meters                     |
| BATTERY                               | Lithium Ferro Phosphate                                                                                                                               | Sharp / LG                    |
|                                       | Voltage                                                                                                                                               | 25.6v                         |
|                                       | Watt Hours                                                                                                                                            | 2048Wh                        |
|                                       | Lifespan                                                                                                                                              | 2000 cycles                   |
| SOLAR<br>PANEL                        | Power                                                                                                                                                 | 380w                          |
|                                       | Voltage                                                                                                                                               | 36v                           |
|                                       | Maximum current                                                                                                                                       | 9.6 Amp                       |
| CONTROLLER                            | Charging method                                                                                                                                       | МРРТ                          |
|                                       | Dimming parameters                                                                                                                                    | 100 / 70 / 50 & 30%           |
|                                       | Day night sensor                                                                                                                                      | Integrated Day / Night sensor |
|                                       | Lighting parameters                                                                                                                                   | 4 stage programmable          |
|                                       | Electrical parameters                                                                                                                                 | Temperature compensation      |
|                                       |                                                                                                                                                       | Overheating, overcharging and |
|                                       |                                                                                                                                                       | over discharging protections  |
| BATTERY<br>CRADLE<br>AND<br>ENCLOSURE | A Grade steel treated with anti rust and powder coated<br>Manufactured in an SABS approved facility with<br>ISO 9001 - 3CR12 stainless steel optional |                               |
| POLE                                  | Galvanized with an option to powder coat -10m (127 - 114mm collar)                                                                                    |                               |
| WARRANTY                              | 3 years on all components - option to extend                                                                                                          |                               |