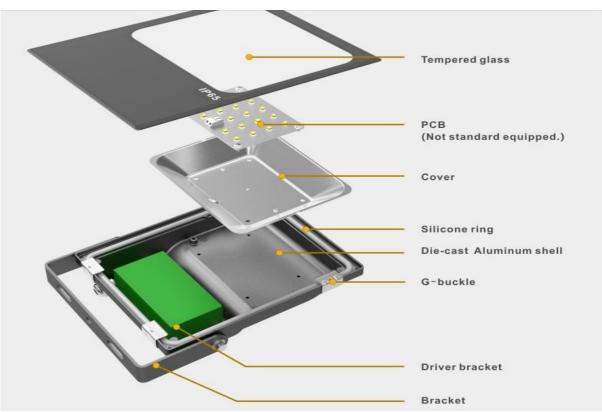

LOCALLY MANUFACTURED LED AND SOLAR LED LIGHTING

LED FLOOD - MODEL SFLEDFL80SMDLM

Our compact LED Flood light adopts a new 3rd generation LED Flood light heatsink, Ultra slim sleek design. LED Flood light reflector and heatsink integrated, Pure aluminum structure for heat dissipation. New processing technology of LED light fixtures ensuring performance and long service life. Professional optical design, lumen efficiency can be increased by 50%, More than 130lm/w. 3 or 5-year warranty available

## Compact and Innovative Design