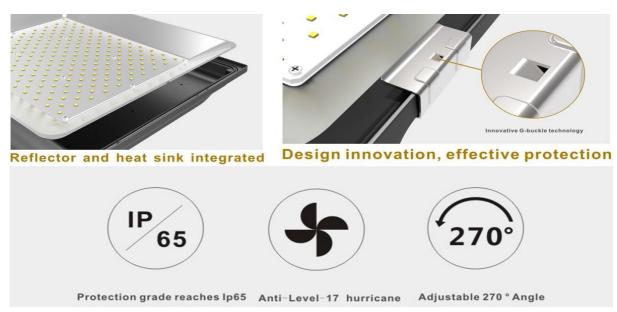

LOCALLY MANUFACTURED LED AND SOLAR LED LIGHTING

LED FLOOD - MODEL SFLEDFL80SMDLM

Our compact LED Flood light adopts a new 3rd generation LED Flood light heatsink, Ultra slim sleek design. LED Flood light reflector and heatsink integrated, Pure aluminum structure for heat dissipation. New processing technology of LED light fixtures ensuring performance and long service life. Professional optical design, lumen efficiency can be increased by 50%, More than 130lm/w. 3 or 5-year warranty available

## Compact and Innovative Design