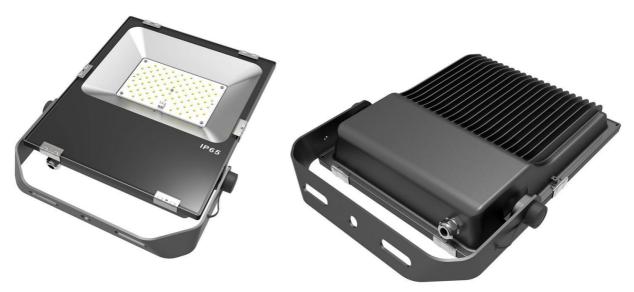

LOCALLY MANUFACTURED LED AND SOLAR LED LIGHTING

LED FLOOD - MODEL SFLEDFL80SMDLM

Our compact LED Flood light adopts a new 3rd generation LED Flood light heatsink, Ultra slim sleek design. LED Flood light reflector and heatsink integrated, Pure aluminum structure for heat dissipation. New processing technology of LED light fixtures ensuring performance and long service life. Professional optical design, lumen efficiency can be increased by 50%, More than 130lm/w. 3 or 5-year warranty available

## Compact and Innovative Design