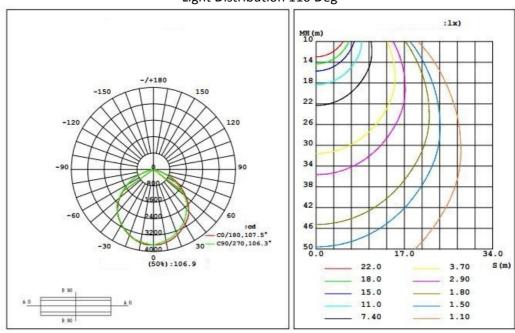

## Light Distribution 110 Deg

**Packing** 

1pcs in a carton. Carton Size: 43.5\*34\*13cm. 4.5KG/CARTONS

LOCALLY MANUFACTURED LED AND SOLAR LED LIGHTING