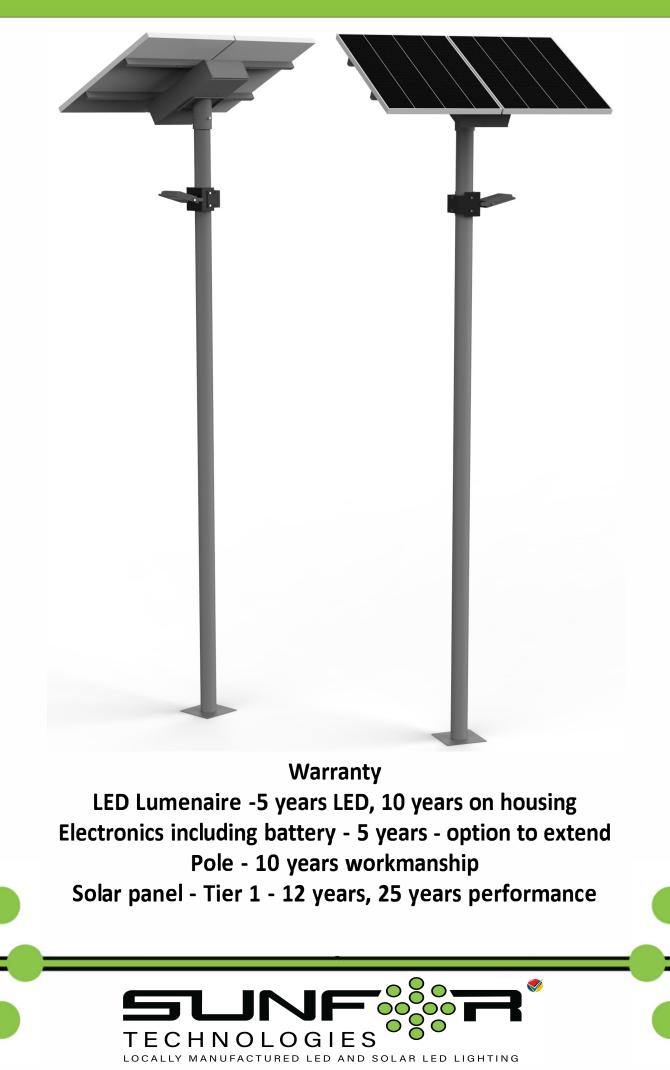

## Model - SFSOLFL150UNI2-LI

|                                       | Power                                                                                                                                                 | 150W                          |
|---------------------------------------|-------------------------------------------------------------------------------------------------------------------------------------------------------|-------------------------------|
| LIGHT                                 | LED                                                                                                                                                   | Philips                       |
|                                       | IP Rating                                                                                                                                             | IP 65                         |
|                                       | Flux @ CCT 5700 - 6000K                                                                                                                               | 19500                         |
|                                       | CRI - Colour Rendering Index                                                                                                                          | 80                            |
|                                       | Optical control                                                                                                                                       | Glass Lens                    |
|                                       | Average Lifespan                                                                                                                                      | 8 years                       |
|                                       | Operating temperature                                                                                                                                 | -30 Deg ~ + 45 Deg            |
|                                       | Mounting height                                                                                                                                       | 9 meter above surface         |
|                                       | Beam angle                                                                                                                                            | 120 degrees                   |
|                                       | Lumen per watt                                                                                                                                        | 130                           |
| BATTERY                               | Pole to pole distance                                                                                                                                 | 38 meters                     |
|                                       | Lithium Ferro Phosphate                                                                                                                               | Sharp /LG                     |
|                                       | Voltage                                                                                                                                               | 25.6v                         |
|                                       | Watt Hours                                                                                                                                            | 3456Wh                        |
| SOLAR                                 | Lifespan                                                                                                                                              | 2000 cycles                   |
|                                       | Power                                                                                                                                                 | 540w                          |
|                                       | Voltage                                                                                                                                               | 38v                           |
|                                       | Maximum current                                                                                                                                       | 9.37 Amp                      |
|                                       | Charging method                                                                                                                                       | МРРТ                          |
|                                       | Dimming parameters                                                                                                                                    | 100 / 70 / 50 & 30%           |
|                                       | Day night sensor                                                                                                                                      | Integrated Day / Night sensor |
|                                       | Lighting parameters                                                                                                                                   | 4 stage programmable          |
|                                       |                                                                                                                                                       | Temperature compensation      |
|                                       | Electrical parameters                                                                                                                                 | Overheating, overcharging and |
|                                       |                                                                                                                                                       | over discharging protections  |
| BATTERY<br>CRADLE<br>AND<br>ENCLOSURE | A Grade steel treated with anti rust and powder coated<br>Manufactured in an SABS approved facility with<br>ISO 9001 - 3CR12 stainless steel optional |                               |
| POLE                                  | Galvanized with an option to powder coat-10m (127 - 114mm collar)                                                                                     |                               |
| WARRANTY                              | 3 years on all components - option to extend                                                                                                          |                               |