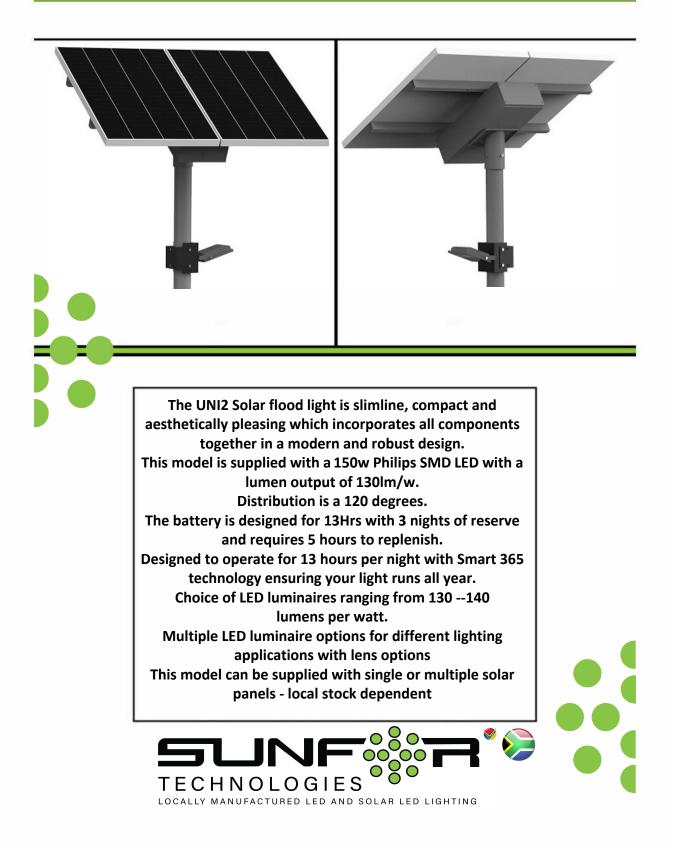

## 150W Solar Flood light

## Model - SFSOLFL150UNI2-LI

## Model - SFSOLFL150UNI2-LI

|                                       | Power                                                                                                                                                 | 150W                          |
|---------------------------------------|-------------------------------------------------------------------------------------------------------------------------------------------------------|-------------------------------|
| LIGHT                                 | LED                                                                                                                                                   | Philips                       |
|                                       | IP Rating                                                                                                                                             | IP 65                         |
|                                       | Flux @ CCT 5700 - 6000K                                                                                                                               | 19500                         |
|                                       | CRI - Colour Rendering Index                                                                                                                          | 80                            |
|                                       | Optical control                                                                                                                                       | Glass Lens                    |
|                                       | Average Lifespan                                                                                                                                      | 8 years                       |
|                                       | Operating temperature                                                                                                                                 | -30 Deg ~ + 45 Deg            |
|                                       | Mounting height                                                                                                                                       | 9 meter above surface         |
|                                       | Beam angle                                                                                                                                            | 120 degrees                   |
|                                       | Lumen per watt                                                                                                                                        | 130                           |
| BATTERY                               | Pole to pole distance                                                                                                                                 | 38 meters                     |
|                                       | Lithium Ferro Phosphate                                                                                                                               | Sharp /LG                     |
|                                       | Voltage                                                                                                                                               | 25.6v                         |
|                                       | Watt Hours                                                                                                                                            | 3456Wh                        |
| SOLAR                                 | Lifespan                                                                                                                                              | 2000 cycles                   |
|                                       | Power                                                                                                                                                 | 540w                          |
|                                       | Voltage                                                                                                                                               | 38v                           |
|                                       | Maximum current                                                                                                                                       | 9.37 Amp                      |
|                                       | Charging method                                                                                                                                       | МРРТ                          |
|                                       | Dimming parameters                                                                                                                                    | 100 / 70 / 50 & 30%           |
|                                       | Day night sensor                                                                                                                                      | Integrated Day / Night sensor |
|                                       | Lighting parameters                                                                                                                                   | 4 stage programmable          |
|                                       |                                                                                                                                                       | Temperature compensation      |
|                                       | Electrical parameters                                                                                                                                 | Overheating, overcharging and |
|                                       |                                                                                                                                                       | over discharging protections  |
| BATTERY<br>CRADLE<br>AND<br>ENCLOSURE | A Grade steel treated with anti rust and powder coated<br>Manufactured in an SABS approved facility with<br>ISO 9001 - 3CR12 stainless steel optional |                               |
| POLE                                  | Galvanized with an option to powder coat-10m (127 - 114mm collar)                                                                                     |                               |
| WARRANTY                              | 3 years on all components - option to extend                                                                                                          |                               |