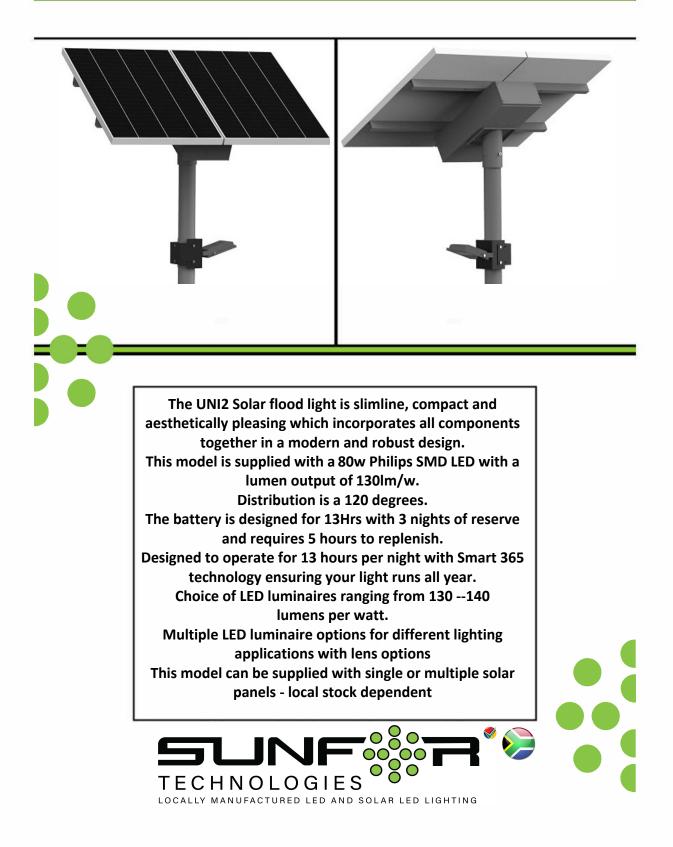

## 80W Solar Flood light

## Model - SFSOLFL80UNI2-LI

## Model - SFSOLFL80UNI2-LI

| LIGHT                                 | Power                                                                                                                                           | 80W                           |
|---------------------------------------|-------------------------------------------------------------------------------------------------------------------------------------------------|-------------------------------|
|                                       | LED                                                                                                                                             | Philips                       |
|                                       | IP Rating                                                                                                                                       | IP 65                         |
|                                       | Flux @ CCT 5700 - 6000K                                                                                                                         | 10400                         |
|                                       | CRI - Colour Rendering Index                                                                                                                    | 80                            |
|                                       | Optical control                                                                                                                                 | Glass Lens                    |
|                                       | Average Lifespan                                                                                                                                | 8 years                       |
|                                       | Operating temperature                                                                                                                           | -30 Deg ~ + 45 Deg            |
|                                       | Mounting height                                                                                                                                 | 8 - 9 meter above surface     |
|                                       | Beam angle                                                                                                                                      | 120 degrees                   |
|                                       | Lumen per watt                                                                                                                                  | 130                           |
| BATTERY                               | Pole to pole distance                                                                                                                           | 30 meters                     |
|                                       | Lithium Ferro Phosphate                                                                                                                         | Sharp                         |
|                                       | Voltage                                                                                                                                         | 25.6v                         |
|                                       | Watt Hours                                                                                                                                      | 1843Wh                        |
| SOLAR<br>PANEL                        | Lifespan                                                                                                                                        | 2000 cycles                   |
|                                       | Power                                                                                                                                           | 370w                          |
|                                       | Voltage                                                                                                                                         | 72v                           |
| CONTROLLER                            | Maximum current                                                                                                                                 | 9.5 Amp                       |
|                                       | Charging method                                                                                                                                 | МРРТ                          |
|                                       | Dimming parameters                                                                                                                              | 100 / 70 / 50 & 30%           |
|                                       | Day night sensor                                                                                                                                | Integrated Day / Night sensor |
|                                       | Lighting parameters                                                                                                                             | 4 stage programmable          |
|                                       |                                                                                                                                                 | Temperature compensation      |
|                                       | Electrical parameters                                                                                                                           | Overheating, overcharging and |
|                                       |                                                                                                                                                 | over discharging protections  |
| BATTERY<br>CRADLE<br>AND<br>ENCLOSURE | A Grade steel treated with anti rust and powder coated<br>Manufactured in an SABS approved facility with<br>ISO 9001 - 3CR12 stainless optional |                               |
| POLE                                  | Galvanized with an option to powder coat - 9.2m (127 - 114mm collar                                                                             |                               |
| WARRANTY                              | 3 years on all components - option to extend                                                                                                    |                               |