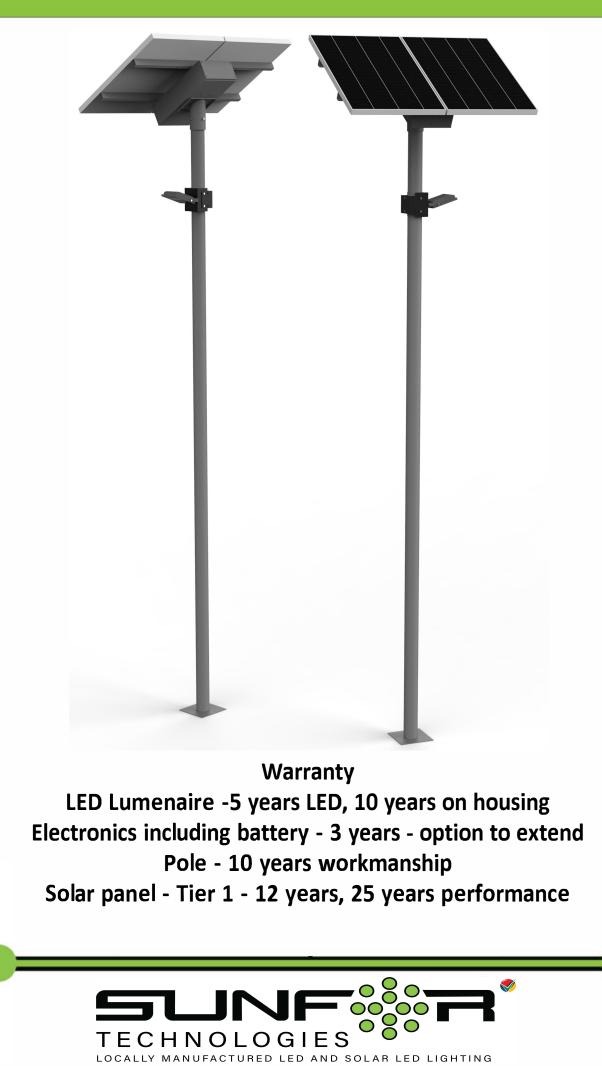

## Model - SFSOLFL80UNI2-LI

| LIGHT                                 | Power                                                                                                                                           | 80W                           |
|---------------------------------------|-------------------------------------------------------------------------------------------------------------------------------------------------|-------------------------------|
|                                       | LED                                                                                                                                             | Philips                       |
|                                       | IP Rating                                                                                                                                       | IP 65                         |
|                                       | Flux @ CCT 5700 - 6000K                                                                                                                         | 10400                         |
|                                       | CRI - Colour Rendering Index                                                                                                                    | 80                            |
|                                       | Optical control                                                                                                                                 | Glass Lens                    |
|                                       | Average Lifespan                                                                                                                                | 8 years                       |
|                                       | Operating temperature                                                                                                                           | -30 Deg ~ + 45 Deg            |
|                                       | Mounting height                                                                                                                                 | 8 - 9 meter above surface     |
|                                       | Beam angle                                                                                                                                      | 120 degrees                   |
|                                       | Lumen per watt                                                                                                                                  | 130                           |
| BATTERY                               | Pole to pole distance                                                                                                                           | 30 meters                     |
|                                       | Lithium Ferro Phosphate                                                                                                                         | Sharp                         |
|                                       | Voltage                                                                                                                                         | 25.6v                         |
|                                       | Watt Hours                                                                                                                                      | 1843Wh                        |
| SOLAR<br>PANEL                        | Lifespan                                                                                                                                        | 2000 cycles                   |
|                                       | Power                                                                                                                                           | 370w                          |
|                                       | Voltage                                                                                                                                         | 72v                           |
| CONTROLLER                            | Maximum current                                                                                                                                 | 9.5 Amp                       |
|                                       | Charging method                                                                                                                                 | МРРТ                          |
|                                       | Dimming parameters                                                                                                                              | 100 / 70 / 50 & 30%           |
|                                       | Day night sensor                                                                                                                                | Integrated Day / Night sensor |
|                                       | Lighting parameters                                                                                                                             | 4 stage programmable          |
|                                       |                                                                                                                                                 | Temperature compensation      |
|                                       | Electrical parameters                                                                                                                           | Overheating, overcharging and |
|                                       |                                                                                                                                                 | over discharging protections  |
| BATTERY<br>CRADLE<br>AND<br>ENCLOSURE | A Grade steel treated with anti rust and powder coated<br>Manufactured in an SABS approved facility with<br>ISO 9001 - 3CR12 stainless optional |                               |
| POLE                                  | Galvanized with an option to powder coat - 9.2m (127 - 114mm collar                                                                             |                               |
| WARRANTY                              | 3 years on all components - option to extend                                                                                                    |                               |