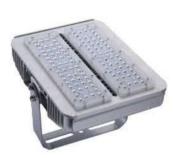

## 60W LED MODULAR HIGH BAY

SFLEDHBMOD60LM

Light Source: LED

60W Wattage:

Input voltage: AC100-240V LED Brand: Lumileds luxeon Driver Brand: Meanwell Degree of protecion: **IP65** 

IK: IK08 CRI: >70

Kelvin: 4000K/5000K/5700K

Dimension: 234x300x185mm

Warranty: 5 years

## Description

LED highbay light,

- -Die-casttng aluminum body, chemically pretreated and painted powder coattng
- -Very high performance PC lens
- -304 Stainless steel external screws

Powered coated die-casing aluminum bracket