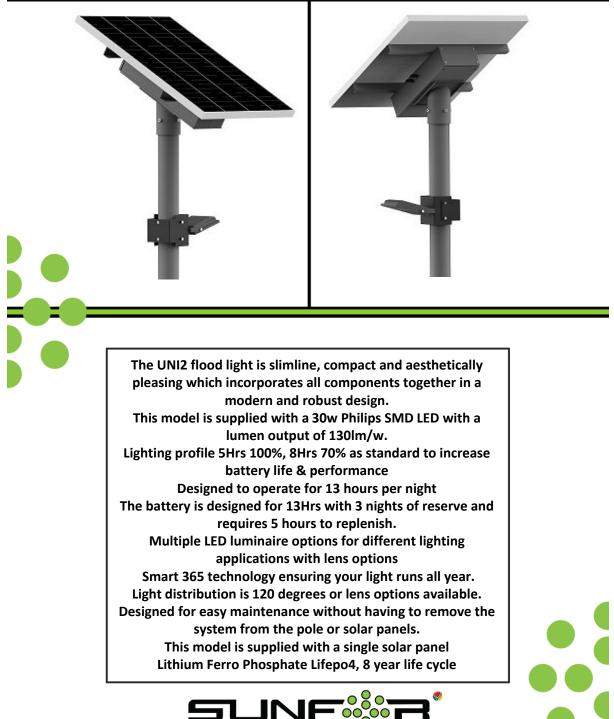

## **30w Solar Flood light**

## Model - SFSOLFL30UNI2-LI

080

TECHNOLOGIES

LOCALLY MANUFACTURED LED AND SOLAR LED LIGHTING