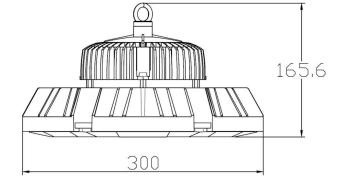

## 150w Compact LED high bay

SFLEDHBC150

Lamp holder:

Light Source: Philips Lumiled

Wattage: 150W Insulation class: Degree of protection: lp65 IK: lk08 CRI: 70 Kelvin: 5000K Input voltage: 100-240V AC Power factor: ≥0.95

## TECHNICAL DRAWINGS Description

LED high bay for indoor and outdoor lighting, comprising:

- -Die-casting aluminum body, chemically pre-treated and painted
- powder coating
- -Very high performance PC lens
- -Full range of beam package for different levels of road
- -304 Stainless steel external screws