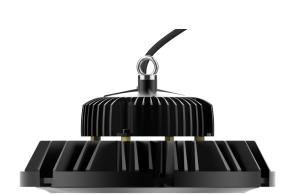

## 150w Compact LED high bay

SFLEDHBC150

Lamp holder:

Light Source: Philips Lumiled

Wattage: 150W Insulation class: Degree of protection: lp65 IK: lk08 CRI: 70 Kelvin: 5000K Input voltage: 100-240V AC Power factor: ≥0.95

## TECHNICAL DRAWINGS Description

LED high bay for indoor and outdoor lighting, comprising:

- -Die-casting aluminum body, chemically pre-treated and painted
- powder coating
- -Very high performance PC lens
- -Full range of beam package for different levels of road
- -304 Stainless steel external screws