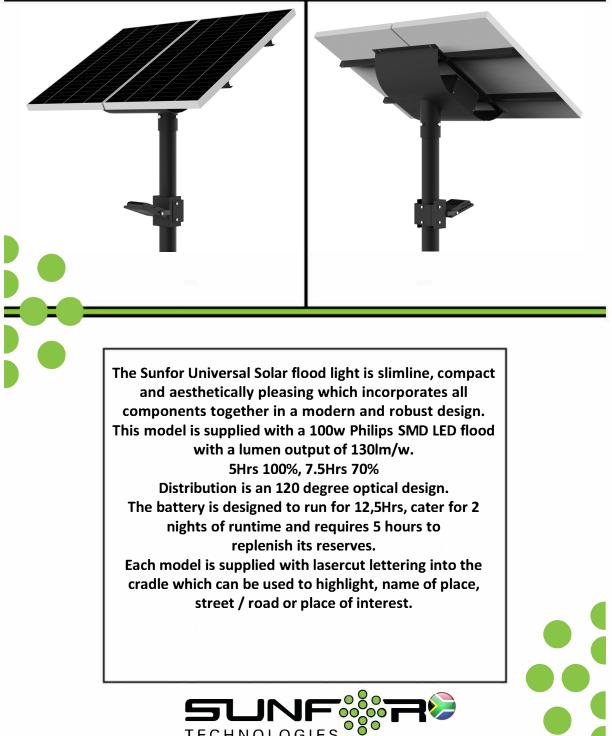

## 100w Solar Flood Light

## Model - SFSOLFL100UNI-LI

TECHNOLOGIES

## Model - SFSOLFL100UNI-LI

| LIGHT                                 | Power                                                                                                                            | 100w                              |
|---------------------------------------|----------------------------------------------------------------------------------------------------------------------------------|-----------------------------------|
|                                       | LED                                                                                                                              | Philips                           |
|                                       | IP Rating                                                                                                                        | IP 65                             |
|                                       | Flux @ CCT 5700 - 6000K                                                                                                          | 13000                             |
|                                       | CRI - Colour Rendering Index                                                                                                     | 80                                |
|                                       | Optical control                                                                                                                  | Glass Lens                        |
|                                       | Average Lifespan                                                                                                                 | 6 years                           |
|                                       | Operating temperature                                                                                                            | -30 Deg ~ + 45 Deg                |
|                                       | Mounting height                                                                                                                  | 9 meter above surface             |
|                                       | Beam angle                                                                                                                       | 110 Degree                        |
|                                       | Lumen per watt                                                                                                                   | 130                               |
|                                       | Pole to pole distance                                                                                                            | 45 meters                         |
| BATTERY                               | Lithium                                                                                                                          | Sharp                             |
|                                       | Voltage                                                                                                                          | 22.2v                             |
|                                       | Watt Hours                                                                                                                       | 2251,08Wh                         |
|                                       | Lifespan                                                                                                                         | 1000 cycles                       |
| SOLAR<br>PANEL                        | Power                                                                                                                            | 360w                              |
|                                       | Voltage                                                                                                                          | 54v                               |
|                                       | Maximum current                                                                                                                  | 6.67Amp                           |
| CONTROLLER                            | Charging method                                                                                                                  | MPPT                              |
|                                       | Dimming parameters                                                                                                               | 100 <u>/</u> 70 <u>/</u> 50 & 30% |
|                                       | Day night sensor                                                                                                                 | Integrated Day / Night sensor     |
|                                       | Lighting parameters                                                                                                              | 4 stage programmable              |
|                                       | Electrical parameters                                                                                                            | Temperature compensation          |
|                                       |                                                                                                                                  | Overheating, overcharging and     |
|                                       |                                                                                                                                  | over discharging protections      |
| BATTERY<br>CRADLE<br>AND<br>ENCLOSURE | A Grade steel treated with anti rust and powder coated<br>Manufactured in an SABS approved facility with<br>ISO 9001 & ISO 14001 |                                   |
| POLE                                  | Galvanized with an option to powder coat - 10m (139 - 127 collar)                                                                |                                   |
| WARRANTY                              | 3 years on all components - option to extend                                                                                     |                                   |